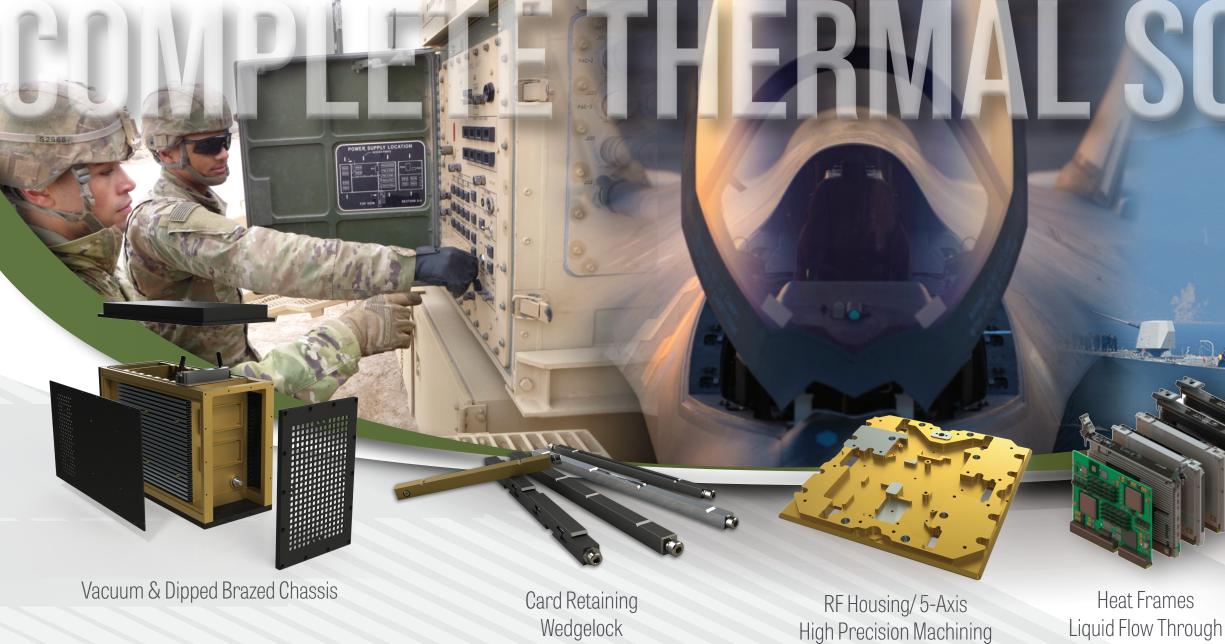

## **Dedicated Manufacturing Locations**

Rugged and defense solutions demand the leading edge in manufacturing. Vacuum and dip brazing, stir welding and 5-axis CNC capabilities are our edge in your fight. Complex, simple, large, or small, TSS is ready to deploy your solution within its 400,000 sq. ft. of manufacturing space worldwide.