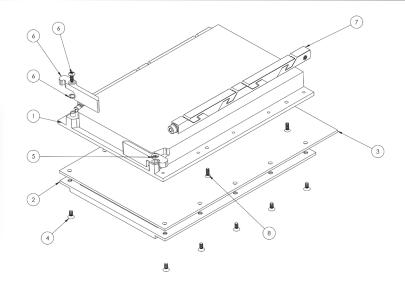

30

I.

PART #DESCRIPTIONVPX-482085-3U3U VPX Heat Frame Blank Assembly KitVPX-482085-6U6U VPX Heat Frame Blank Assembly Kit

**6U** 

wakefieldthermal.com

# VPX-482085-3U

#### NOTES:

- 1. MATERIAL: ALUMINUM 6061-T6
- 2. FINISH: BLACK ANODIZE
- 3. PART NUMBER: 131196-01, PRIMARY COVER
- 4. UNLESS OTHERWISE SPECIFIED DIMENSIONS DEFINED BY MODEL
- 5. LASER ETCH MACHINE-IN OUTLINE AND NOTE ON BOTTOM OF FRAME