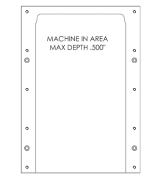

MACHINE IN AREA MAX DEPTH .050"

NOTES:

- 1. MATERIAL: ALUMINUM 6061-T6
- 2. FINISH: BLACK ANODIZE
- 3. PART NUMBER: 131196-02, SECONDARY COVER
- 4. UNLESS OTHERWISE SPECIFIED DIMENSIONS DEFINED BY MODEL
- 5. LASER ETCH MACHINE-IN OUTLINE AND NOTE ON BOTTOM OF FRAME