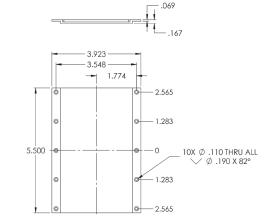

# VPX-482085-3U

#### NOTES:

- 1. MATERIAL: ALUMINUM 6061-T6
- 2. FINISH: BLACK ANODIZE
- 3. PART NUMBER: 131196-01, PRIMARY COVER
- 4. UNLESS OTHERWISE SPECIFIED DIMENSIONS DEFINED BY MODEL
- 5. LASER ETCH MACHINE-IN OUTLINE AND NOTE ON BOTTOM OF FRAME