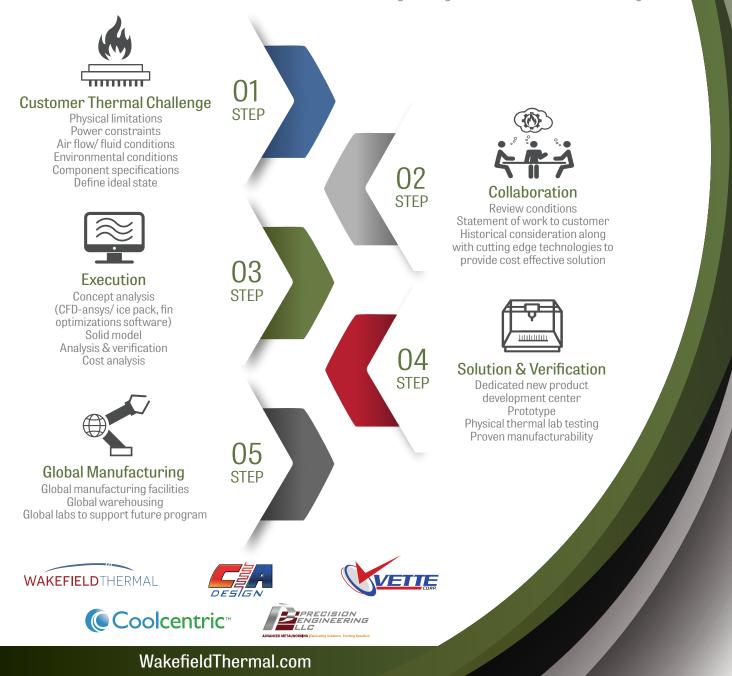

### **5 STEP** THERMAL ENGINEERING GUIDE From Concept To Cooling

COOLVATION provides thermal management engineering services to improve products' thermal performance while applying cost effective solutions to eliminate unnecessary manufacturing costs. COOLVATION is a seamless resource extension for our customers' thermal & mechanical engineering teams from ideation to lab testing.