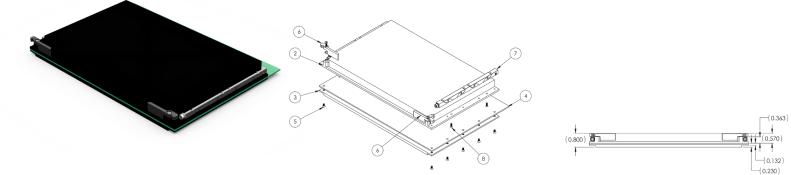

# HEAT FRAME ASSEMBLY KIT DATA SHEET

Wakefield Thermal's Conduction Cooled Heat Frame Assembly Kits are manufactured from solid aluminum and allow customers to machine to the precise topography or skyline of their electronic printed circuit board while being ruggedized.

When integrated with wedgelocks and ejectors, this product allows VPX boards to fit within conduction cooled chassis slot dimensions with zero insertion force. Heat frames can be designed for compliance with many industry standards.