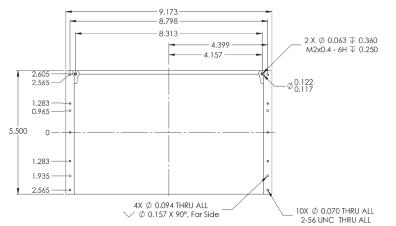

## VPX-482085-6U

0.069 -

0.167

#### NOTES:

2.

3.

- MATERIAL: ALUMINUM 6061-T6 1.
- FINISH: BLACK ANODIZE 2.
- 3. PART NUMBER: 131239-01, PRIMARY COVER
- 4. UNLESS OTHERWISE SPECIFIED DIMENSIONS DEFINED BY MODEL
- 5. LASER ETCH MACHINE-IN OUTLINE AND NOTE ON BOTTOM SURFACE OF FRAME