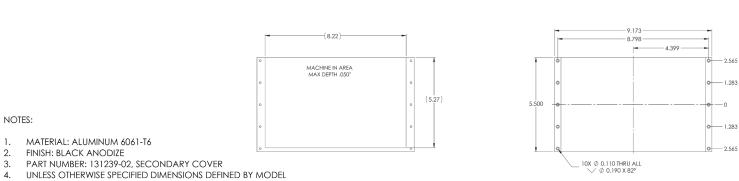

#### NOTES:

2.

3.

- MATERIAL: ALUMINUM 6061-T6 1.
- FINISH: BLACK ANODIZE 2.
- 3. PART NUMBER: 131239-01, PRIMARY COVER
- 4. UNLESS OTHERWISE SPECIFIED DIMENSIONS DEFINED BY MODEL
- 5. LASER ETCH MACHINE-IN OUTLINE AND NOTE ON BOTTOM SURFACE OF FRAME

4. LASER ETCH MACHINE-IN OUTLINE AND NOTE ON BOTTOM SURFACE OF FRAME 5.