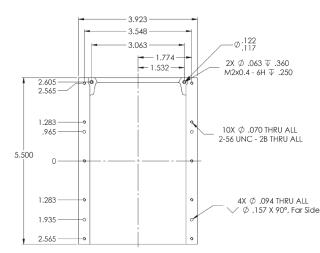

#### NOTES:

- 1. MATERIAL: ALUMINUM 6061-T6
- 2. FINISH: BLACK ANODIZE
- 3. PART NUMBER: 131196-01, PRIMARY COVER
- 4. UNLESS OTHERWISE SPECIFIED DIMENSIONS DEFINED BY MODEL
- 5. LASER ETCH MACHINE-IN OUTLINE AND NOTE ON BOTTOM OF FRAME

#### NOTES:

2.

3.

- MATERIAL: ALUMINUM 6061-T6 1.
- FINISH: BLACK ANODIZE 2.
- 3. PART NUMBER: 131239-01, PRIMARY COVER
- 4. UNLESS OTHERWISE SPECIFIED DIMENSIONS DEFINED BY MODEL
- 5. LASER ETCH MACHINE-IN OUTLINE AND NOTE ON BOTTOM SURFACE OF FRAME